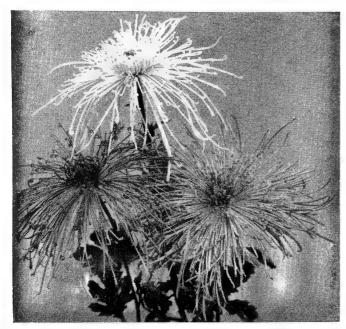

# Five Prize Winning Exhibition Chrysanthemums

RECENT INTRODUCTIONS

SUNBURST (No. 815). Captivating orange bronze—Top.
ROYAL CROWN (No. 816). Deepest maroon red.
AVE MARIA (No. 818). Purest white.

ROSY MORN (No. 817). Beautiful rose pink. TROJAN (No. 819). Bright red and rich gold.

Photographed Oct. 15. Price: \$1.50 each

COLLECTION OF ABOVE 5 GIGANTIC VARIETIES FOR

\$6.00

MT. HOOD (No. 839). This purest white large exhibition flower will develop into a perfectly globular form at maturity. Grown 6 blooms to a plant, our specimen measured nearly 6 inches in diameter. October 25. Price: \$1.00 each, 3 for \$2.75.